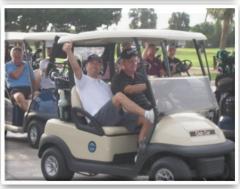

## **2011 SAME Golf Tournament**

The 10th Annual S.A.M.E. Space Coast Post Scholarship Golf Tournament was held Friday, October 28th at the Cocoa Beach Country Club. This year's fund raising event entertained over 200 players. Thank you Roger Sevigny for all your hard work and dedication towards another successful golf tournament.