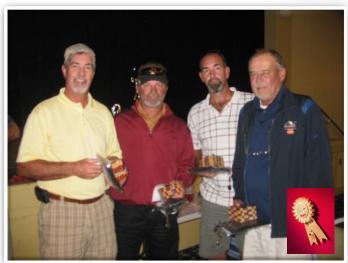

# **2011 SAME Golf Tournament Winners**

Congratulations to all our winners and special kudos to our 1st place team! They are the first team to become repeat winners at the annual SAME tournament.

### 3rd Place

Mike Carpenter Dave Smith Tony Wood Joe Richardson