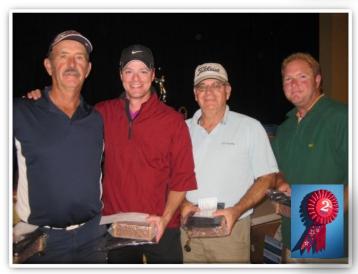

# **2011 SAME Golf Tournament Winners**

Congratulations to all our winners and special kudos to our 1st place team! They are the first team to become repeat winners at the annual SAME tournament.

#### **2nd Place**

Ron Bond Richard Sardo Frank Beckage Christopher Adkins