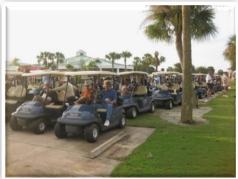

## **2011 SAME Golf Tournament**

The 10th Annual S.A.M.E. Space Coast Post Scholarship Golf Tournament was held Friday, October 28th at the Cocoa Beach Country Club. This year's fund raising event entertained over 200 players. Thank you Roger Sevigny for all your hard work and dedication towards another successful golf tournament.