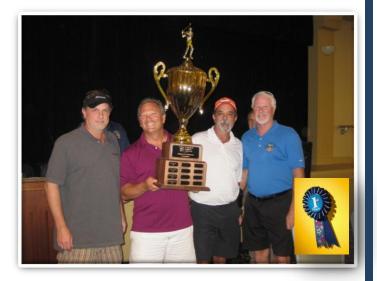

# **2011 SAME Golf Tournament Winners**

Congratulations to all our winners and special kudos to our 1st place team! They are the first team to become repeat winners at the annual SAME tournament.

#### 1st Place

Chet Wendrzyk Ken Poole Fred Poppe Jeff Whitehead