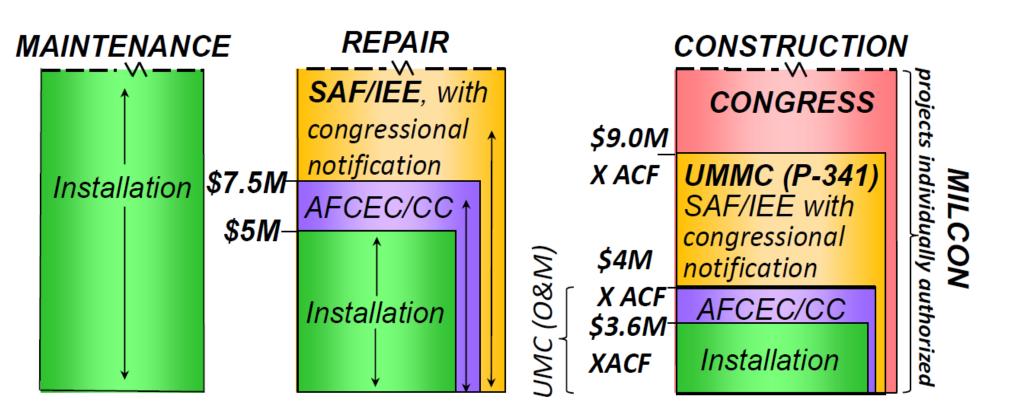

# Terminology

- Facilities Sustainment Restoration and Modernization (FSRM):
  - Sometimes referred to as Operations & Maintenance (O&M) Program bulk of all projects
    - Maintenance
    - Sustainment Repair (lifecycle)
    - Restoration and Modernization (non-lifecycle)
    - Unspecified Minor Construction (UMC) up to \$4M
  - <u>Sources</u>: USSF, AFCEC, SLD 45, and Mission Partners
- Non-Appropriated Funds (NAF):
  - Projects may still be locally managed, but tax dollars (appropriated funds) are not used to support
  - <u>Sources</u>: Profits from revenue generating facilities (Tides Club, Golf Course, Bowling Alley) or centrally managed programs for NAF facilities
- Military Construction (MILCON)/Unspecified Minor MILCON Construction (UMMC):
  - MILCON Congressional approval by line item for construction over \$9M (Updated)
  - UMMC Fenced wedge of MILCON dollars for construction between \$4-\$9M (Updated)

# **Project Approval Threshold**

SPACE LAUNCH DELTA 45