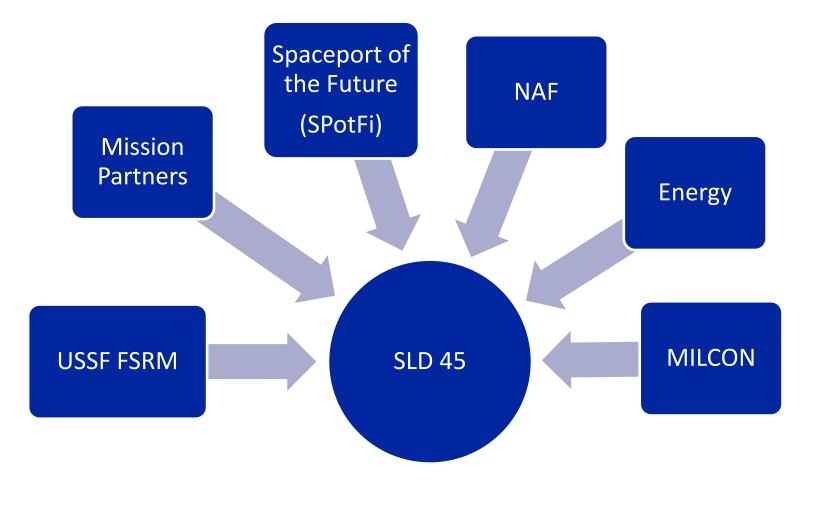

# Terminology

- Facilities Sustainment Restoration and Modernization (FSRM):
  - Sometimes referred to as Operations & Maintenance (O&M) Program bulk of all projects
    - Maintenance
    - Sustainment Repair (lifecycle)
    - Restoration and Modernization (non-lifecycle)
    - Unspecified Minor Construction (UMC) up to \$4M
  - <u>Sources</u>: USSF, AFCEC, SLD 45, and Mission Partners
- Non-Appropriated Funds (NAF):
  - Projects may still be locally managed, but tax dollars (appropriated funds) are not used to support
  - <u>Sources</u>: Profits from revenue generating facilities (Tides Club, Golf Course, Bowling Alley) or centrally managed programs for NAF facilities
- Military Construction (MILCON)/Unspecified Minor MILCON Construction (UMMC):
  - MILCON Congressional approval by line item for construction over \$9M (Updated)
  - UMMC Fenced wedge of MILCON dollars for construction between \$4-\$9M (Updated)

# Fund Sources

- Spaceport of the Future Infrastructure (SPotFi) FY24-FY28
  - **Centralized Funds**

٠

- Military Construction >\$9.0M
- Unspecified Minor Military Construction \$4.0M<UMMC<\$9.0M
- Integrated Priority List (cFSRM)
  - Life Cycle Repair > \$2M, Non-Life Cycle Repair > \$1.0M
  - 5 Year Plan at Submission
- Decentralized "Local" Funds (dFSRM)
  - Life Cycle Projects <\$2m, Non-Life Cycle Repair <\$1.0M

# SLD 45 Funding Streams

SPACE LAUNCH DELTA 45